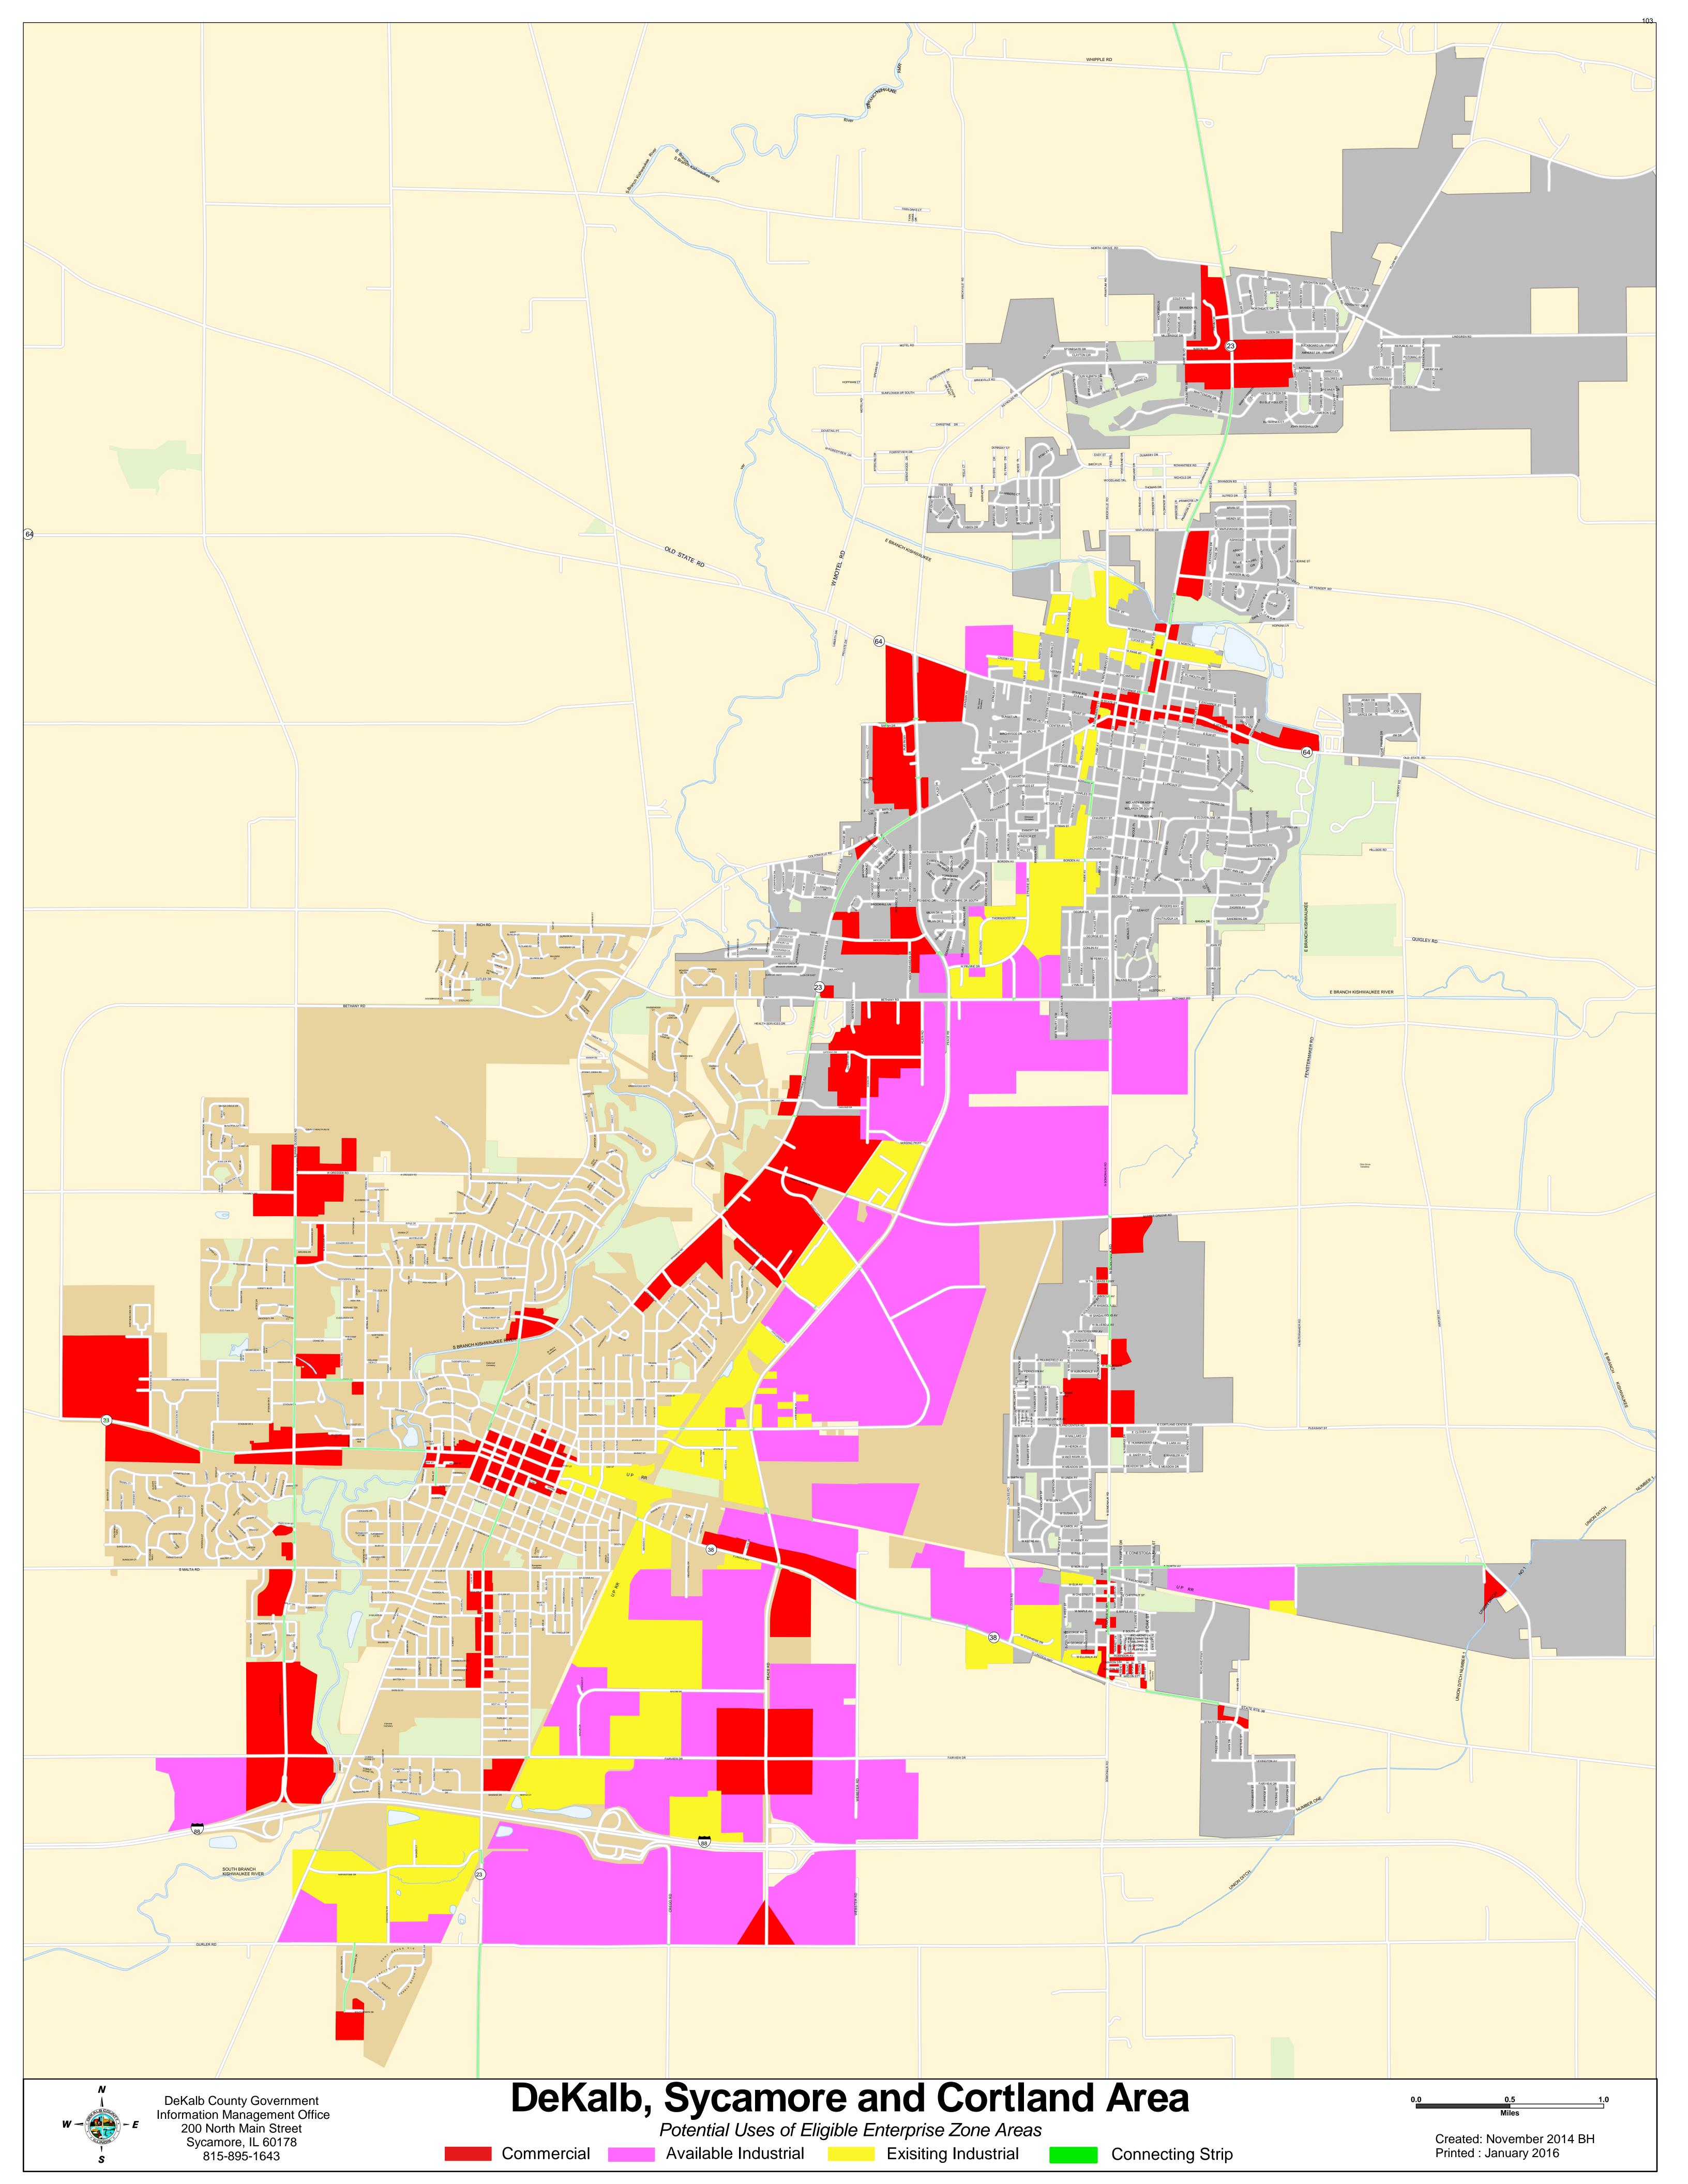

### **OLD BUSINESS:**

91. Enterprise Zone Presentation—Brian Gregory

Review Status of Legacy Campus Construction—Dan/Bill

Succession Planning—Bill/Michelle

Action on the Main Bridge at the Golf Course-Dan (Roll Call)