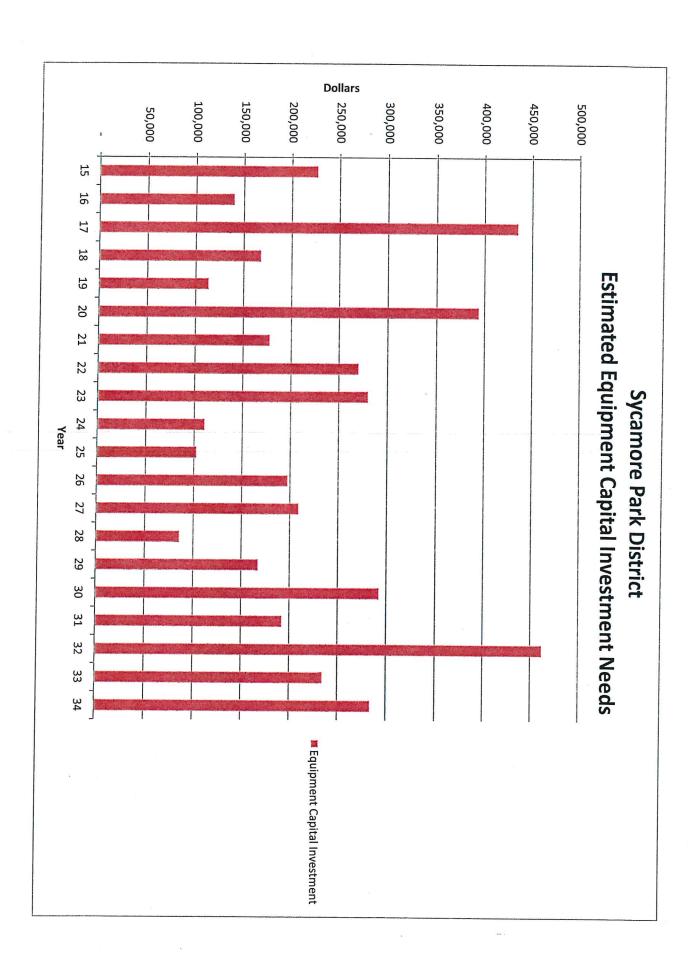

688.08

VENDOR TOTAL:

# 9 SYCAMORE PARK DISTRICT PAID INVOICE LISTING DATE: 11/21/2019 TIME: 10:57:03 ID: AP450000.WOW

| ID: AP   | AP450000.WOW | м                                 |                 |           |            |         |          |           |                          |
|----------|--------------|-----------------------------------|-----------------|-----------|------------|---------|----------|-----------|--------------------------|
|          |              |                                   | FROM 10/23/2019 | TO        | 11/20/2019 |         |          |           |                          |
| VENDOR # | INVOICE      | #<br>ITEM DESCRIPTION             | ACCOUNT NUMBER  | INV. DATE | P.O. NUM   | CHECK # | CHK DATE | CHECK AMT | INVOICE AMT/<br>ITEM AMT |
|          |              |                                   |                 |           |            |         |          |           |                          |
|          | 75837        | 01 KEY COPY                       | 207500066401    | 10/18/19  | 00004241   | 61289   | 10/29/19 | 5.09      | 5.09                     |
| MENA     | MENARDS      | - SYCAMORE                        |                 |           |            |         | VENDOR   | TOTAL:    | 5.09                     |
|          | 15122        | 01 RUST/GRAFFITI REMOVER WALKS    | 101500066404    | 10/16/19  | 00004240   | 61291   | 10/29/19 | 392.81    | 70.79                    |
|          | 15191        | 01 RUST REMOVE FOR SIDEWALK       | 101500066406    | 10/17/19  | 00004239   | 61291   | 10/29/19 | 392.81    | 40.90                    |
|          | 15300        | 01 FOG MACHINE                    | 206194046216    | 10/19/19  | 00004248   | 61291   | 10/29/19 | 392.81    | 57.46                    |
|          | 15367        | 01 MALLET SHOP                    | 202100076500    | 10/21/19  | 00004237   | 61291   | 10/29/19 | 392.81    | 1.81                     |
|          | 15392        | 01 ROAD PATCH                     | 101500066406    | 10/21/19  | 00004236   | 61291   | 10/29/19 | 392.81    | 52.44<br>52.44           |
|          | 15432        | 01 SPRAYER TUBE FOR FOAMER        | 504100066403    | 10/22/19  | 00004238   | 61291   | 10/29/19 | 392.81    | 12.59                    |
|          | 15446        | 01 MICROFIBER MOPHEADS            | 207500076510    | 10/22/19  | 00004247   | 61291   | 10/29/19 | 392.81    | 14.99                    |
|          | 15513        | 01 YLW PAINT-ROAD LINES           | 101500066406    | 10/23/19  | 00000000   | 61327   | 11/08/19 | 295.27    | 107.92                   |
|          | 15572        | 01 PORTABLE HEATING UNITS CONCESS | ss 303300066401 | 10/24/19  | 00004242   | 61291   | 10/29/19 | 392.81    | 99.98                    |
|          | 15626        | 01 PAINT - SPORTS PARKING BLOCKS  | s 202100066404  | 10/25/19  | 00004244   | 61291   | 10/29/19 | 392.81    | 32.88<br>32.88           |
|          | 15647        | 01 TEA-LIGHTS                     | 207500076500    | 10/25/19  | 00004249   | 61291   | 10/29/19 | 392.81    | 8.97                     |
|          | 15846        | 01 SLED HILL FENCING-CAPS         | 207500066401    | 10/29/19  | 00000000   | 61327   | 11/08/19 | 295.27    | 140.58<br>140.58         |
|          | 15858        | 01 SNOW PLOW MARKERS-REFLECTORS   | 101500066404    | 10/29/19  | 00000000   | 61327   | 11/08/19 | 295.27    | 46.77                    |
|          |              |                                   |                 |           |            |         |          |           |                          |