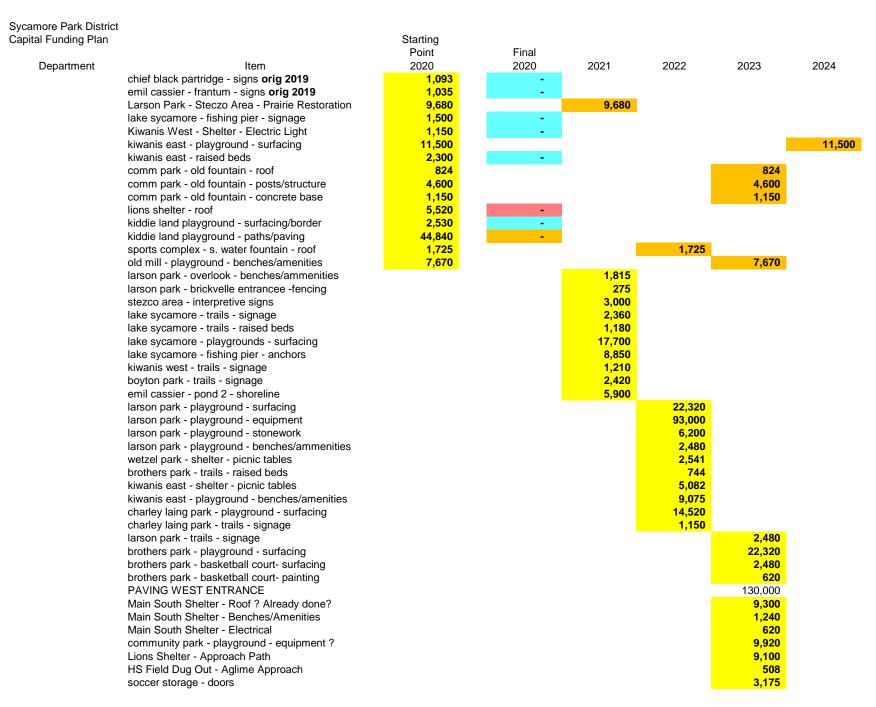

<u>First Draft of Capital Budget:</u> Supt. of Finance Hienbuecher noted this is just a draft and there is more to do on the budget that all superintendents will be working on. Commissioner Schulz asked if the Midwest Museum could be incorporated into this list.