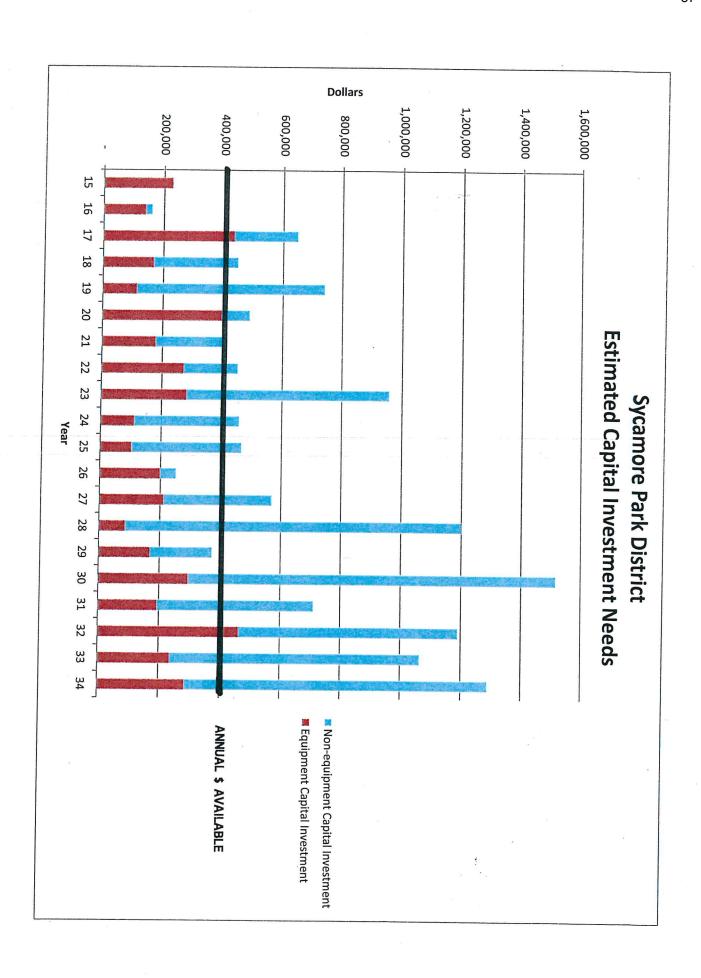

688.08

VENDOR TOTAL:

# 9 SYCAMORE PARK DISTRICT PAID INVOICE LISTING DATE: 11/21/2019 TIME: 10:57:03 ID: AP450000.WOW

| ID: AP   | AP450000.WOW | м                                 |                 |           |            |         |          |           |                          |
|----------|--------------|-----------------------------------|-----------------|-----------|------------|---------|----------|-----------|--------------------------|
|          |              |                                   | FROM 10/23/2019 | TO        | 11/20/2019 |         |          |           |                          |
| VENDOR # | INVOICE      | #<br>ITEM DESCRIPTION             | ACCOUNT NUMBER  | INV. DATE | P.O. NUM   | CHECK # | CHK DATE | CHECK AMT | INVOICE AMT/<br>ITEM AMT |
|          |              |                                   |                 |           |            |         |          |           |                          |
|          | 75837        | 01 KEY COPY                       | 207500066401    | 10/18/19  | 00004241   | 61289   | 10/29/19 | 5.09      | 5.09                     |
| MENA     | MENARDS      | - SYCAMORE                        |                 |           |            |         | VENDOR   | TOTAL:    | 5.09                     |
|          | 15122        | 01 RUST/GRAFFITI REMOVER WALKS    | 101500066404    | 10/16/19  | 00004240   | 61291   | 10/29/19 | 392.81    | 70.79                    |
|          | 15191        | 01 RUST REMOVE FOR SIDEWALK       | 101500066406    | 10/17/19  | 00004239   | 61291   | 10/29/19 | 392.81    | 40.90                    |
|          | 15300        | 01 FOG MACHINE                    | 206194046216    | 10/19/19  | 00004248   | 61291   | 10/29/19 | 392.81    | 57.46                    |
|          | 15367        | 01 MALLET SHOP                    | 202100076500    | 10/21/19  | 00004237   | 61291   | 10/29/19 | 392.81    | 1.81                     |
|          | 15392        | 01 ROAD PATCH                     | 101500066406    | 10/21/19  | 00004236   | 61291   | 10/29/19 | 392.81    | 52.44<br>52.44           |
|          | 15432        | 01 SPRAYER TUBE FOR FOAMER        | 504100066403    | 10/22/19  | 00004238   | 61291   | 10/29/19 | 392.81    | 12.59                    |
|          | 15446        | 01 MICROFIBER MOPHEADS            | 207500076510    | 10/22/19  | 00004247   | 61291   | 10/29/19 | 392.81    | 14.99                    |
|          | 15513        | 01 YLW PAINT-ROAD LINES           | 101500066406    | 10/23/19  | 00000000   | 61327   | 11/08/19 | 295.27    | 107.92                   |
|          | 15572        | 01 PORTABLE HEATING UNITS CONCESS | ss 303300066401 | 10/24/19  | 00004242   | 61291   | 10/29/19 | 392.81    | 99.98                    |
|          | 15626        | 01 PAINT - SPORTS PARKING BLOCKS  | s 202100066404  | 10/25/19  | 00004244   | 61291   | 10/29/19 | 392.81    | 32.88<br>32.88           |
|          | 15647        | 01 TEA-LIGHTS                     | 207500076500    | 10/25/19  | 00004249   | 61291   | 10/29/19 | 392.81    | 8.97                     |
|          | 15846        | 01 SLED HILL FENCING-CAPS         | 207500066401    | 10/29/19  | 00000000   | 61327   | 11/08/19 | 295.27    | 140.58<br>140.58         |
|          | 15858        | 01 SNOW PLOW MARKERS-REFLECTORS   | 101500066404    | 10/29/19  | 00000000   | 61327   | 11/08/19 | 295.27    | 46.77                    |
|          |              |                                   |                 |           |            |         |          |           |                          |