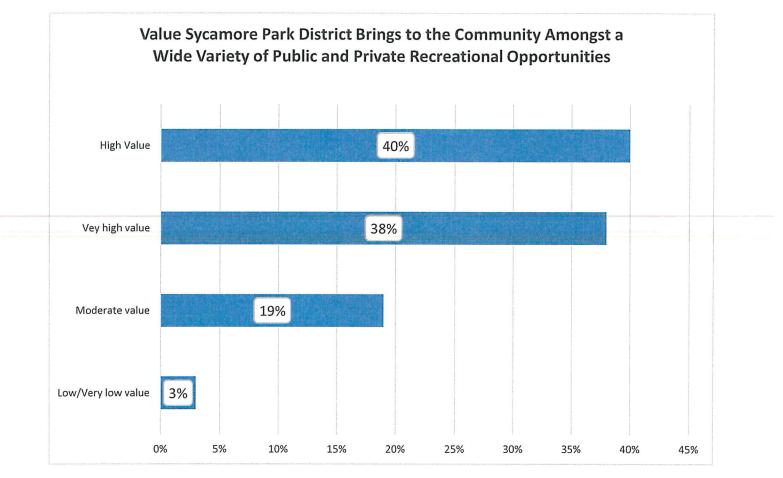

out of 14 programs and facility options, 44% of households selected fitness programs as one of the top 2 programs for the Sycamore Park District to offer their household members who are 60 years of age or older. 39% selected lifetime learning as one of their top 2 choices, and 36% chose special events.





Question #20: Amongst a wide variety of public and private recreational opportunities in Sycamore (fitness studios, school district, chamber of commerce, library, business workshops, forest preserve district, etc.), how much value do you feel the Sycamore Park District brings to the community?

Key Finding: As the chart below shows, 38% of households indicated "very high value", 40% indicated "high value", 19% indicated "moderate value", and only 3% indicated "low or very low value".