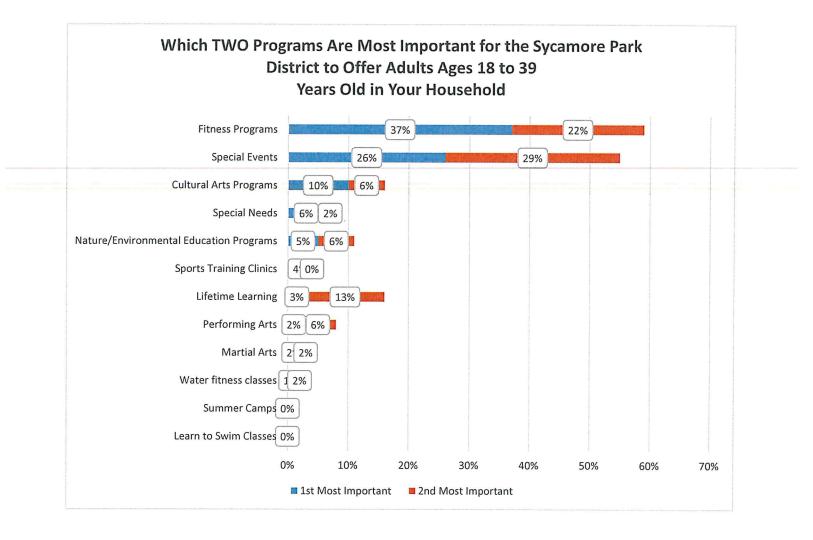

<u>Pool Attendance Information</u> – Supt. Of Recreation Tevsh noted the Board has requested this information at the last meeting. Director Gibble noted that previous years can be found in the Executive Summaries.