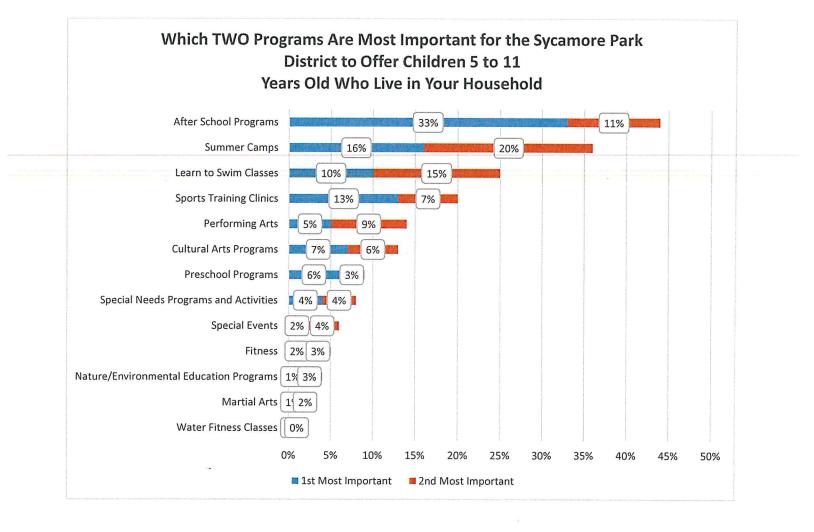

<u>Pool Attendance Information</u> – Supt. Of Recreation Tevsh noted the Board has requested this information at the last meeting. Director Gibble noted that previous years can be found in the Executive Summaries.