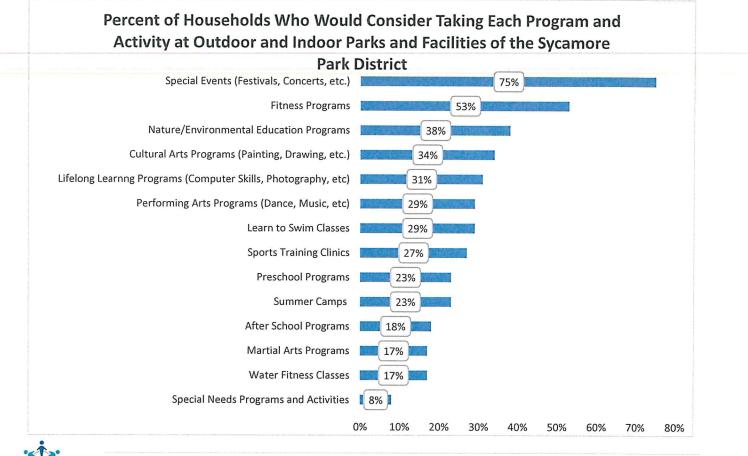

re Park District?

Key Finding: 37% of household respondents participated in programs, classes, or activities offered by the Sycamore Park District over the past 12 months.

Question #18: With the opening of the Sycamore Park District Community Center, the Park District has significantly more indoor space to provide programs and activities. From the following list, please check ALL the types of programs and activities you and members of your household would consider taking at indoor and outdoor parks and facilities of the Park District.

Key Findings: As the chart below shows, out of 14 program and activity options, 75% of households indicated members of their household would consider participating in special events and 53% indicated they would consider participating in fitness programs.





Question #19: Which TWO of the programs and activities listed in Question #18 are the most important for the Sycamore Park District to offer to children 0-4 years old? [Please indicate your 1<sup>st</sup> and 2<sup>nd</sup> choices for each of the age groups listed below by writing the letters from Question #18 above in the spaces below]. Note: If you do not have anyone in that age group, please skip that age group.

Key Findings: As the chart below shows, out of 14 program and activity options, 80% of households selected preschool programs as one of the top 2 programs for the Sycamore Park District to offer for youth 0 to 4 years of age in their household. 52% of households selected learn to swim programs as one of the top 2 programs or activities for the Sycamore Park District to off