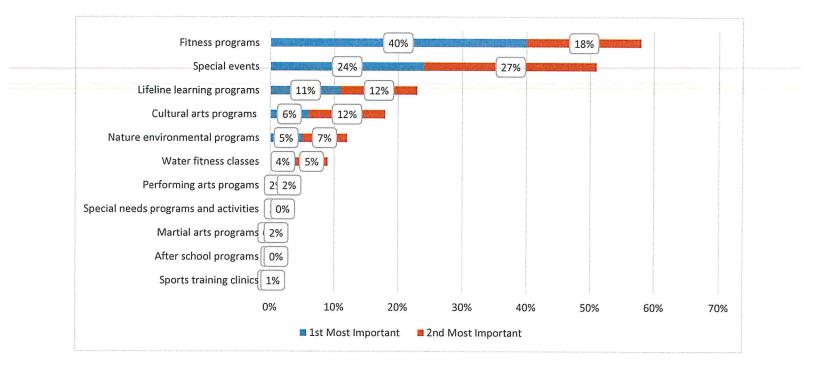

hich TWO of the Programs listed in Question #18 are most important for the Sycamore Park District to offer for household members 40 to 59 years of age? Note: If you do not have anyone in that age group, please skip the age group.

Key Findings: As the chart below shows, out of 14 program and activity options, 58% of households who had household members 40 to 59 years of age selected fitness programs as one of their top 2 programs for the Sycamore Park District to offer the age group. 51% of households who had household members 40 to 59 years of age selected special events as one of their top 2 programs for the Sycamore Park District to offer to this age group.

## Two Programs and Activities that are Most Important for the Sycamore Park District to Offer to Adults Ages 40 to 59 Years Old





Question #19: Which TWO of the Programs listed in Question #18 are most important for the Sycamore Park District to offer for household members 60 and older years of age? Note: If you do not have anyone in that age group, please skip that age group.

Key Findings: As the chart below shows, out of 14 programs and facility options, 44% of households selected fitness programs as one of the top 2 programs for the Sycamore Park District to offer their household members who are 60 years of age or older. 39% selected lifetime learning as one of their top 2 choices, and 36% chose special events.





Question #20: Amongst a wide variety of public and private recreational opportunities in Sycamore (fitness studios, school district, chamber of commerce, library, business workshops, forest preser