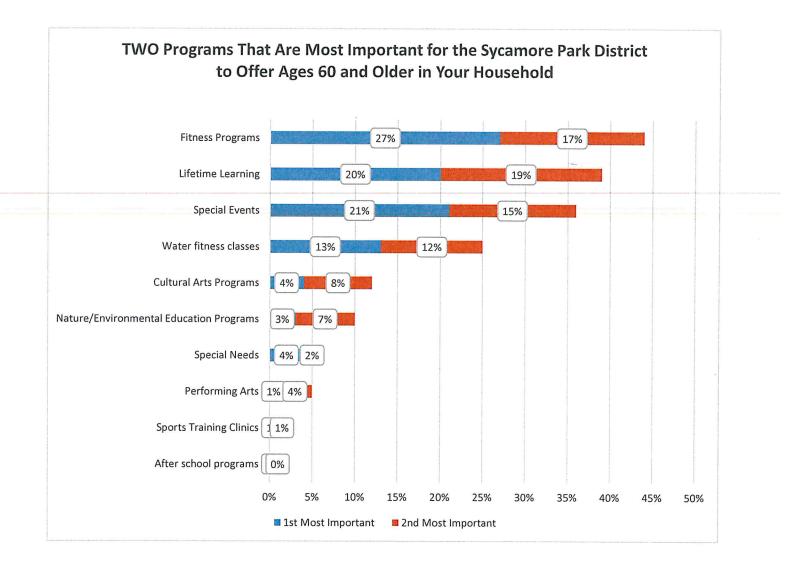

programs for the Sycamore Park District to offer to this age group.

## Two Programs and Activities that are Most Important for the Sycamore Park District to Offer to Adults Ages 40 to 59 Years Old





Question #19: Which TWO of the Programs listed in Question #18 are most important for the Sycamore Park District to offer for household members 60 and older years of age? Note: If you do not have anyone in that age group, please skip that age group.

Key Findings: As the chart below shows, out of 14 programs and facility options, 44% of households selected fitness programs as one of the top 2 programs for the Sycamore Park District to offer their household members who are 60 years of age or older. 39% selected lifetime learning as one of their top 2 choices, and 36% chose special events.





Question #20: Amongst a wide variety of public and private recreational opportunities in Sycamore (fitness studios, school district, chamber of commerce, library, business workshops, forest preserve district, etc.), how much value do you feel the Sycamore Park District brings to the community?

Key Finding: As the chart below shows, 38% of households indicated "very high value", 40% indicated "high value", 19% indicated "moderate value", and only 3% indicated "low or very low value".