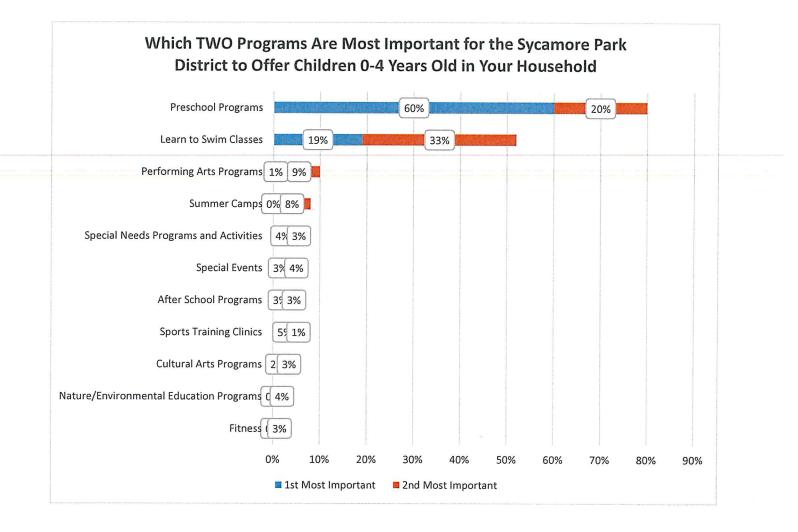

<u>Pool Attendance Information</u> – Supt. Of Recreation Tevsh noted the Board has requested this information at the last meeting. Director Gibble noted that previous years can be found in the Executive Summaries.