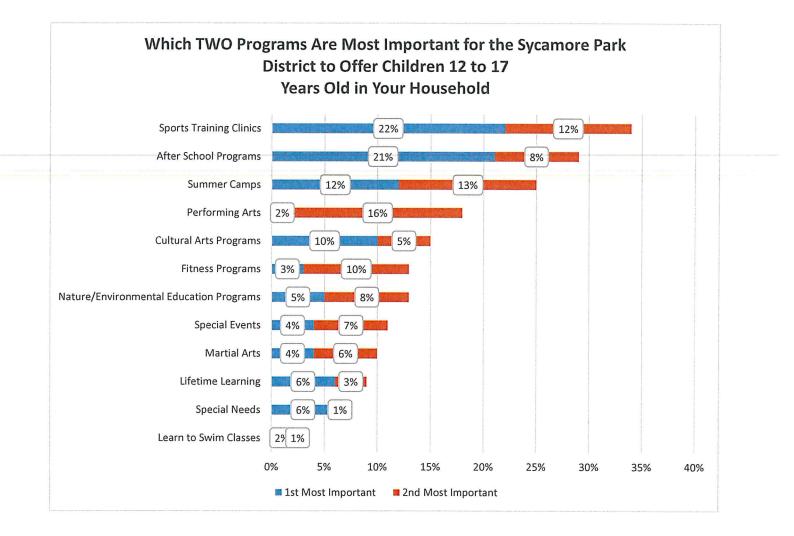

<u>Pool Attendance Information</u> – Supt. Of Recreation Tevsh noted the Board has requested this information at the last meeting. Director Gibble noted that previous years can be found in the Executive Summaries.