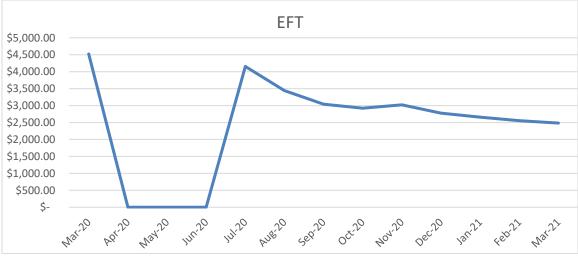

rch 23, 2021

### Administrative Initiatives (3/1/21 – 3/31/21)

- Attended scheduled Board and Superintendent/staff meetings.
- Reviewed deposits for Community Center, Golf, and Concessions; prepared general ledger journal entries to be posted.
- Updated EFTs. Performed installment billing for Pathway Fitness memberships and passes. The March installment was for 129 individuals, a decrease of 8 from February. The monthly installment was \$2,369 (\$70 decrease) processed through credit cards and \$117 (no change) through ACH transactions. There were 6 households whose credit cards did not process (\$173) due to declined credit cards. I am still following up on each of these and processing the transactions when possible. (See chart below that shows monthly EFT revenue over the last year.)



- Continued to monitor new household accounts on Rectrac for residency and process refund for those that registered as non-resident when they should be resident.
- Assisted staff with technology problems/concerns/needs. Coordinated assistance from CMJ to resolution when necessary. Worked to update server.
- Prepared monthly sales tax returns.
- Filed monthly IMRF earnings and submitted payment.
- Filed monthly state unemployment information.
- Submitted payroll direct deposit files for processing and scheduled transfer of funds.
- Processed monthly bills for payment.
- Prepared monthly bank reconciliation.
- Continued working with new Golf POS system. Learning reports and inventory.
- Posted audit adjustments and determined any final transfers that need to be made.
- Set up zoom meetings