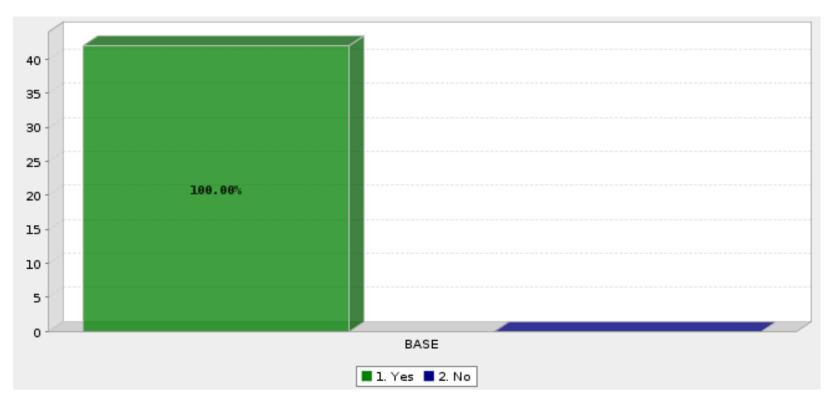

# **Voice Vote**

President Kroeger called for a roll call vote to approve the motion. All commissioners present voted Aye. Motion carried 5-0.