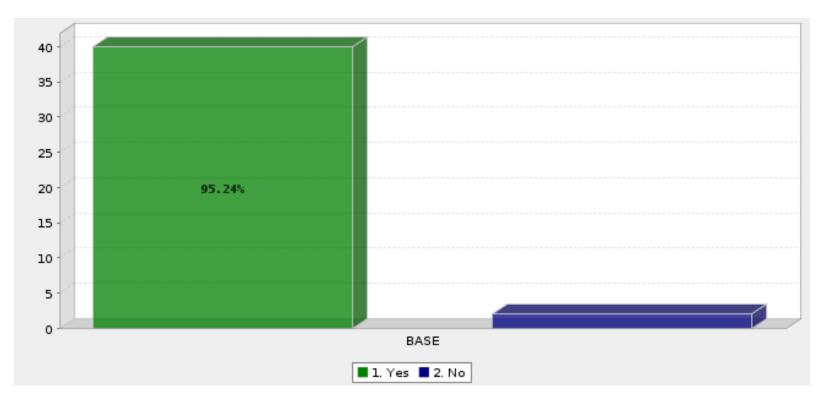

# **Voice Vote**

President Kroeger called for a voice vote to approve the motion. All commissioners present voted Aye. Motion carried 5-0.