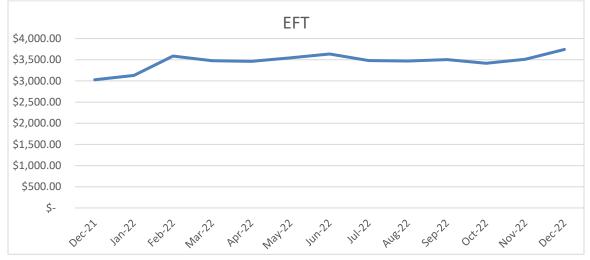

|                                 |               |                             |

To:Board of CommissionersFrom:Jackie HienbuecherSubject:Monthly ReportDate:December 20, 2022

# Administrative Initiatives (12/1/22 – 12/31/22)

- Attended scheduled Board and leadership/staff meetings.
- Installment billing for Pathway Fitness memberships and passes. The December installment was for 175 individuals, an increase of 7 from November. The monthly installment was \$3,547 (\$233 increase) processed through credit cards and \$196 (no change) through ACH transactions. There were 7 households whose credit cards did not process (\$199) due to declined credit cards. Following up on each of these and processing the transactions when possible.



- Continued to monitor new household accounts on Rectrac for residency and process refund for those that registered as non-resident when they should be resident. Notify appropriate staff when there are duplicate households.
- Assisted staff with technology problems/concerns/needs with assistance from CMJ when necessary. Topics: email updates and additions, password resets, new equipment.
- Prepared monthly sales tax returns.
- Filed monthly IMRF earnings and submitted payment.
- Submitted monthly unemployment report.
- Submitted payroll direct deposit files for processing and scheduled transfer of funds.
- Processed monthly bills for payment.
- Allocated IMRF and SS tax levy received.
- Performed criminal background checks on new hires and volunteers.
- Assisted with matching visa receip