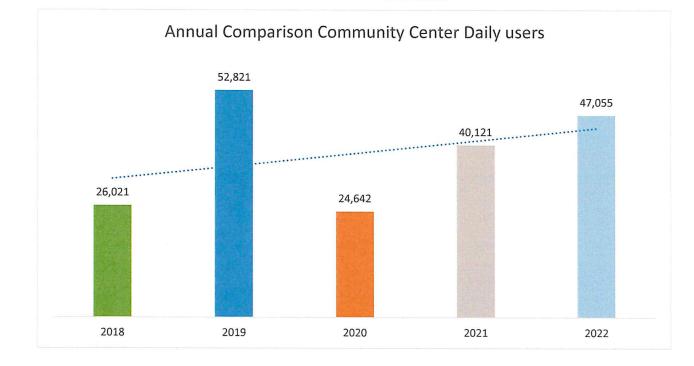

---|--------|--------|--------|
| January   | 教授書が設め | 4,950  | 5,133  | 3,154  | 5,326  |
| February  |        | 4,595  | 4,713  | 3,133  | 4,888  |
| March     |        | 5,462  | 2,325  | 2,937  | 5,184  |
| April     | 1,005  | 4,736  | 0      | 3,290  | 4,796  |
| May       | 1,591  | 4,265  | 0      | 2,986  | 2,986  |
| June      | 4,179  | 5,343  | 0      | 3,703  | 4,720  |
| July      | 2,530  | 5,700  | 2,520  | 3,745  | 4118   |
| August    | 3,986  | 3,999  | 2,270  | 3,829  | 4,078  |
| September | 2,680  | 3,157  | 1,455  | 2,566  | 3,086  |
| October   | 3,075  | 3,077  | 1,871  | 2,738  | 3,614  |
| November  | 3,274  | 3,596  | 1,979  | 3,864  | 4,259  |
| December  | 3,701  | 3,941  | 2,376  | 4,176  | 0      |
|           | 26,021 | 52,821 | 24,642 | 40,121 | 47,055 |



From: Kirk T. Lundbeck

Subject: Monthly Report

Date: December 20, 2022

# Administrative Initiatives (12/1/22 – 12/31/22)

- Attended all Administrative Team meetings as scheduled.
- Continued bi-monthly marketing calls with Teesnap marketing. Begin planning next season's schedule of eblasts.
- Updated patrons about the bridge #1 construction project through eblasts, Facebook postings and flyers as construction begins.
- Closed Golf Course for the season on November 30th and send thank eblasts to all patrons.
- Moved all remaining carts and push carts into the cart barn for winter storage.
- Laid off all remaining part-time staff, except Donald Carlson until spring.
- Continued succession planning with Jonelle for Superintendent of Golf Operations position to be filled by January of 20