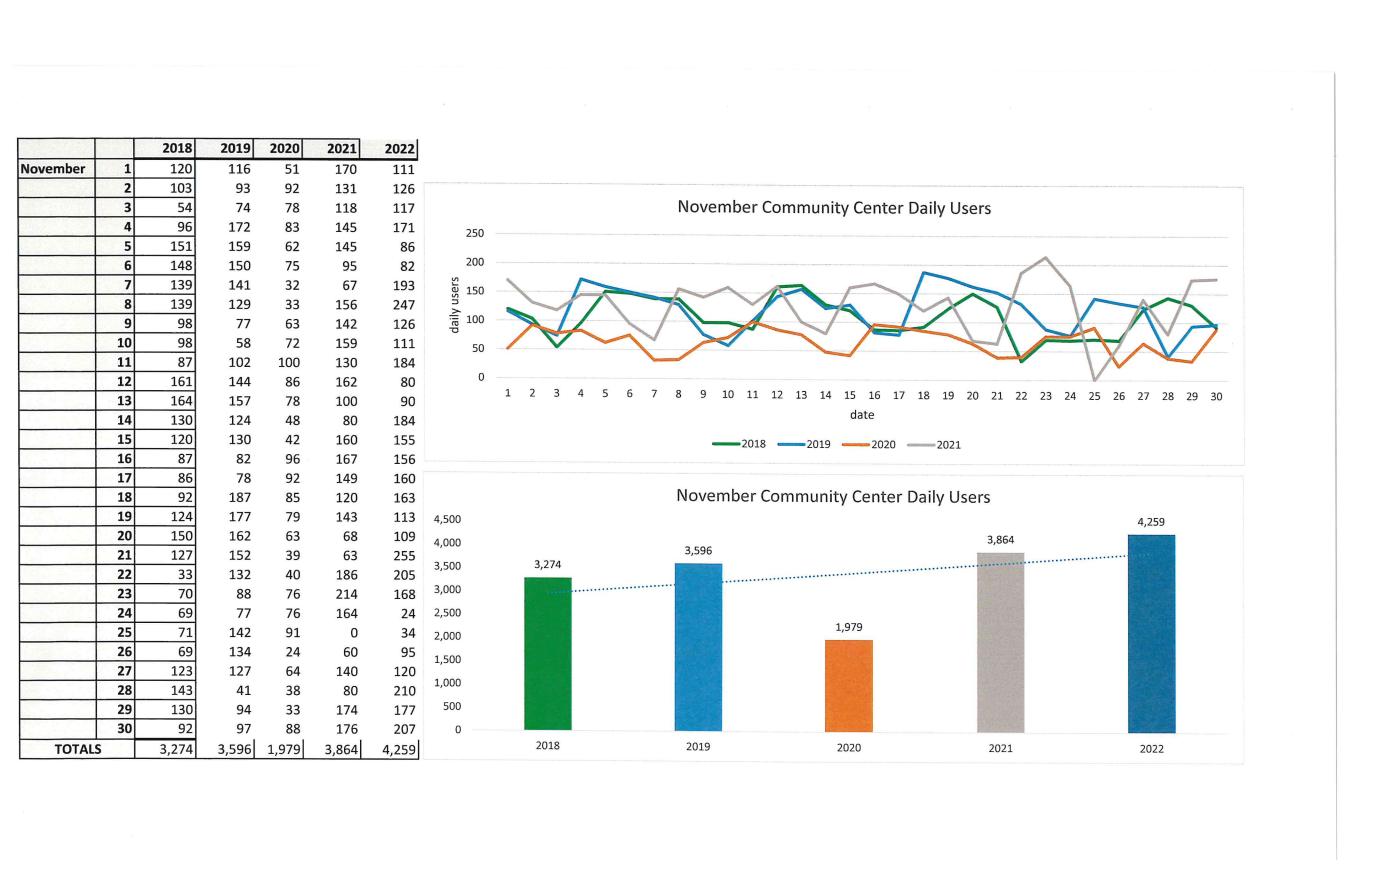

| 10         |          |
|         | 2523                                                                                                                                                                                                                                                                                                                                                                                                                                                                                                                                                                                                                                                                                                | 438              | 0 0                 | 1298         | 4259       |          |



|           | 2018   | 2019   | 2020   | 2021   | 2022   |
|-----------|--------|--------|--------|--------|--------|
| January   | 教授書が設め | 4,950  | 5,133  | 3,154  | 5,326  |
| February  |        | 4,595  | 4,713  | 3,133  | 4,888  |
| March     |        | 5,462  | 2,325  | 2,937  | 5,184  |
| April     | 1,005  | 4,736  | 0      | 3,290  | 4,796  |
| May       | 1,591  | 4,265  | 0      | 2,986  | 2,986  |
| June      | 4,179  | 5,343  | 0      | 3,703  | 4,720  |
| July      | 2,530  | 5,700  | 2,520  | 3,745  | 4118   |
| August    | 3,986  | 3,999  | 2,270  | 3,829  | 4,078  |
| September | 2,680  | 3,157  | 1,455  | 2,566  | 3,086  |
| October   | 3,075  | 3,077  | 1,871  | 2,738  | 3,614  |
| November  | 3,274  | 3,596  | 1,979  | 3,864  | 4,259  |
| December  | 3,701  | 3,941  |