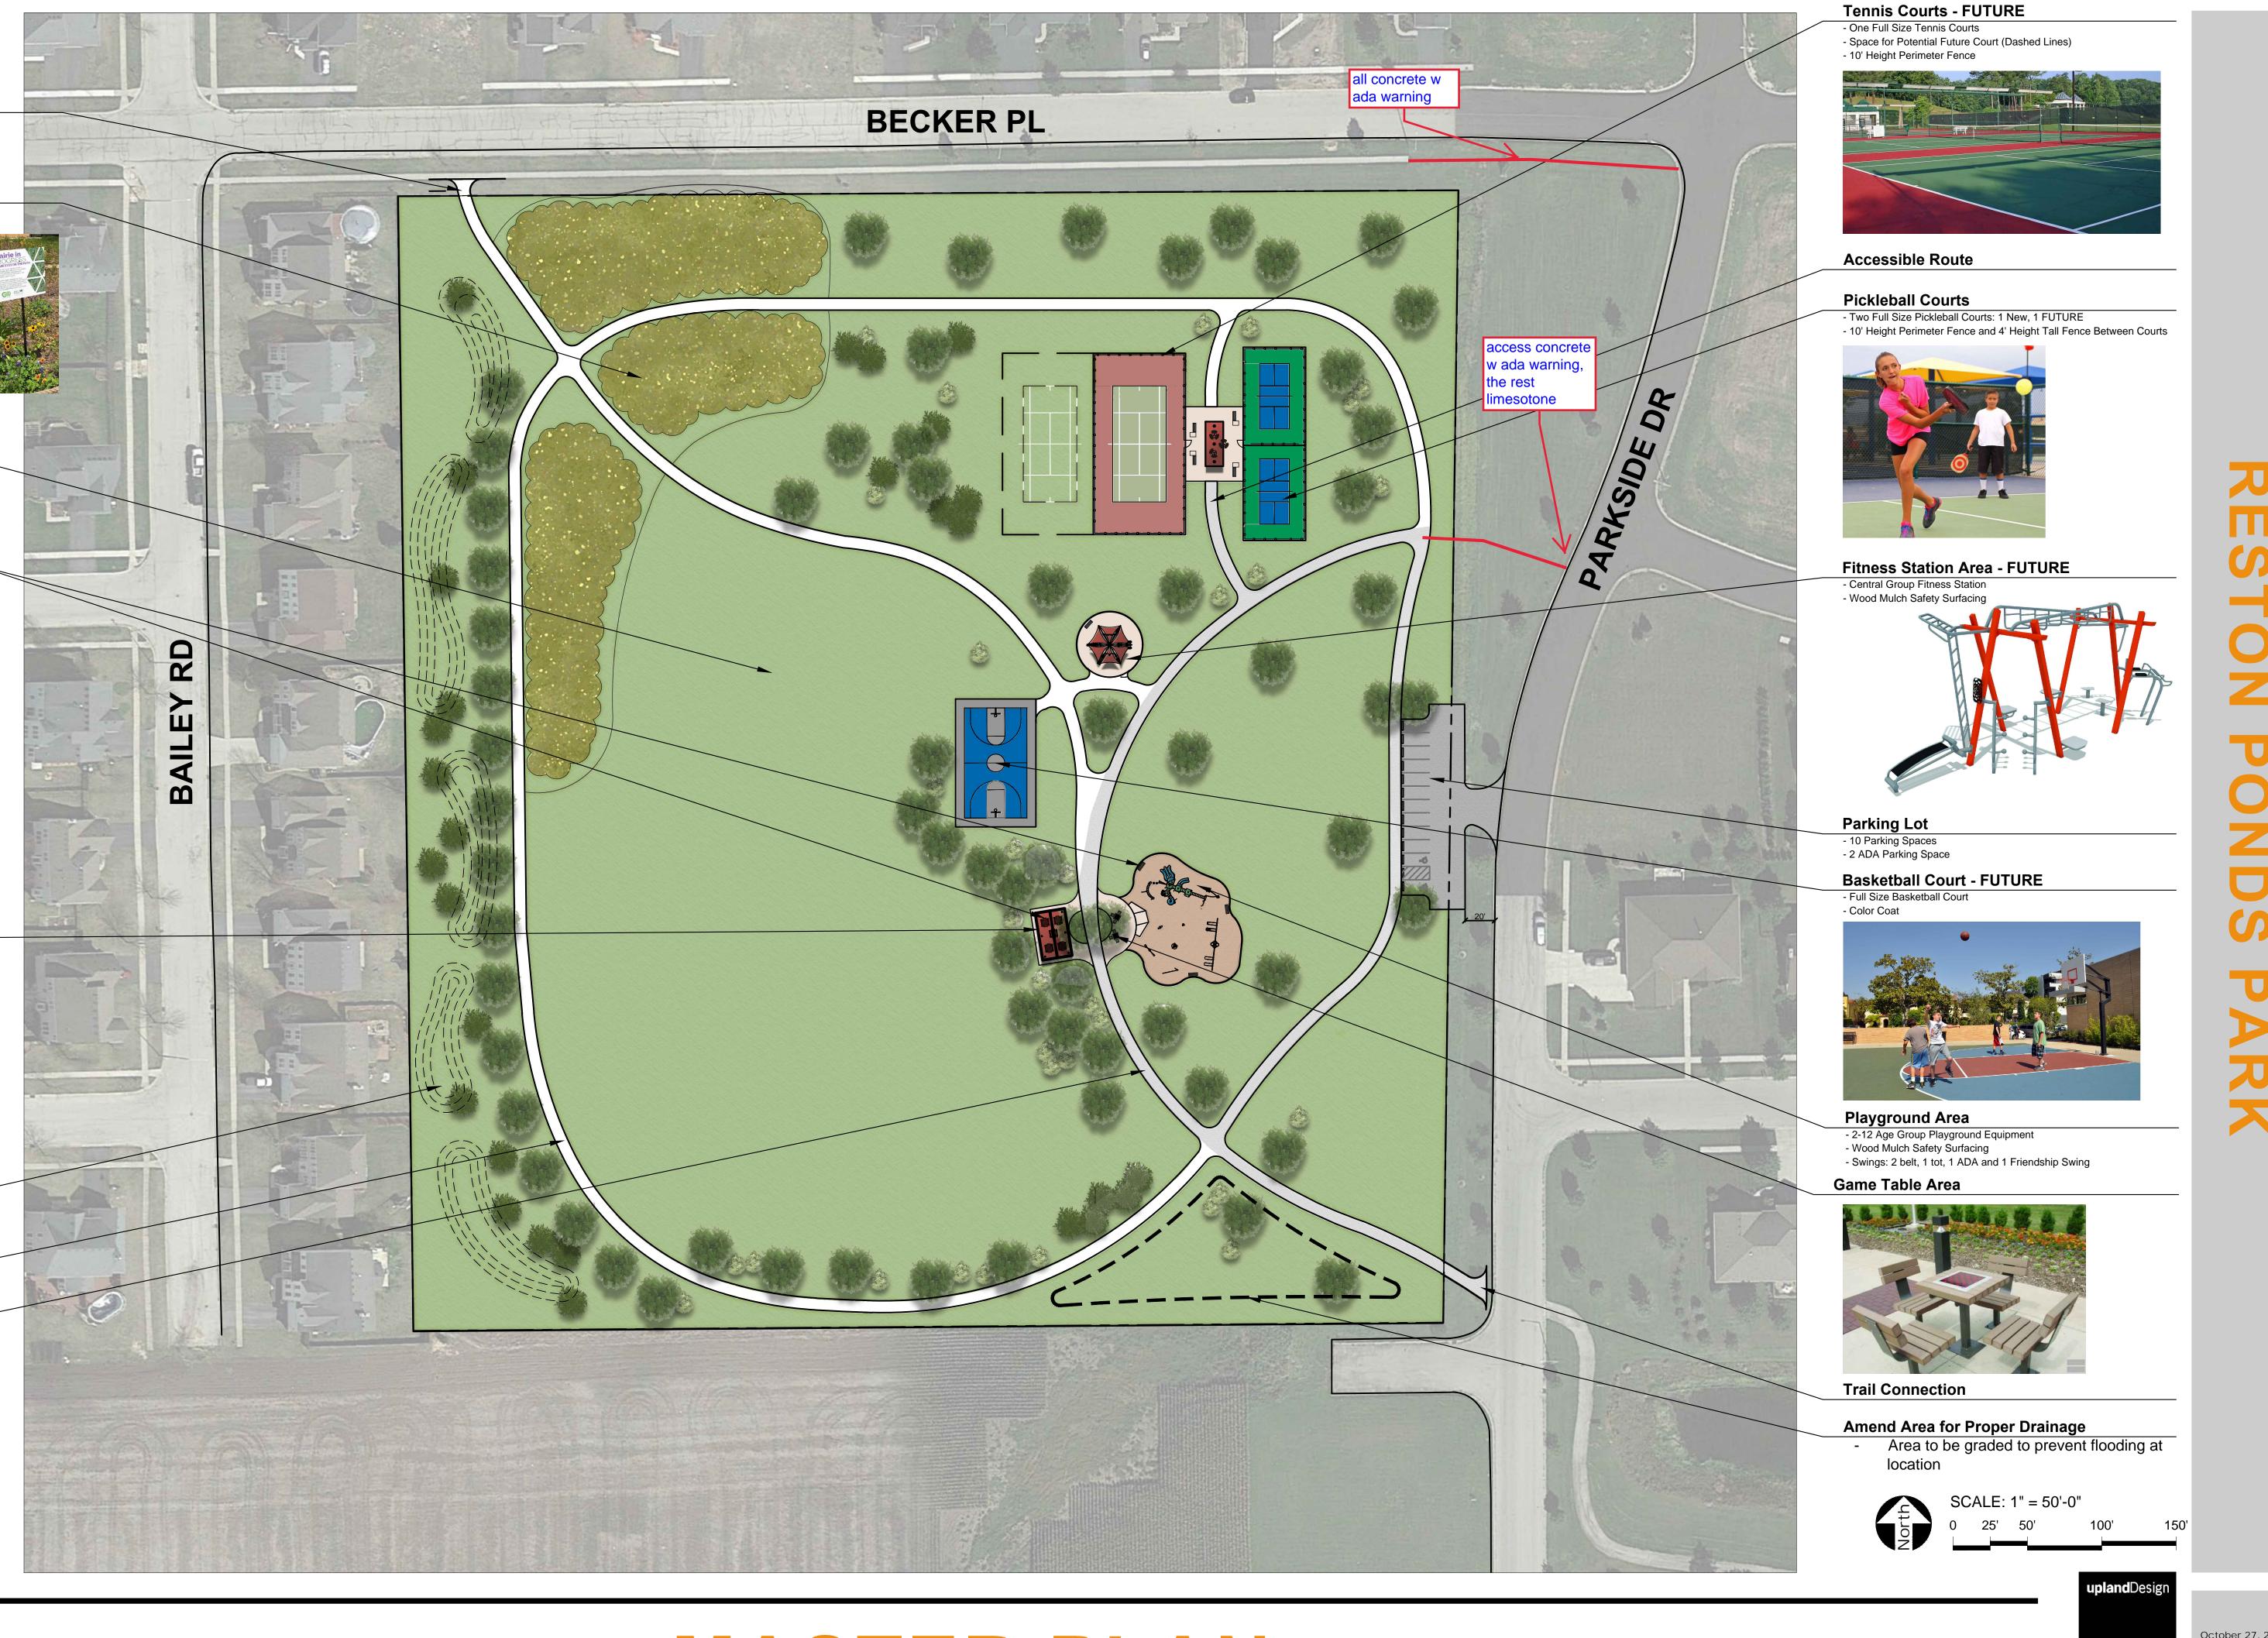

## **Construction Updates:**

- <u>Memorial Park:</u> Director Bailey noted we are waiting on moving of some trees on the main waterline before we get the final permit.
- North Grove: Director Bailey noted the survey of property was done and we are waiting for the information. We will be doing the community survey in the new year.
- **<u>Reston Ponds:</u>** Director Bailey showed the new layout. The City would like us to add a path to the curb. There was more discussion on the layout and phases. Once she gets this corrected, she will give the most current version to post to Sarah.